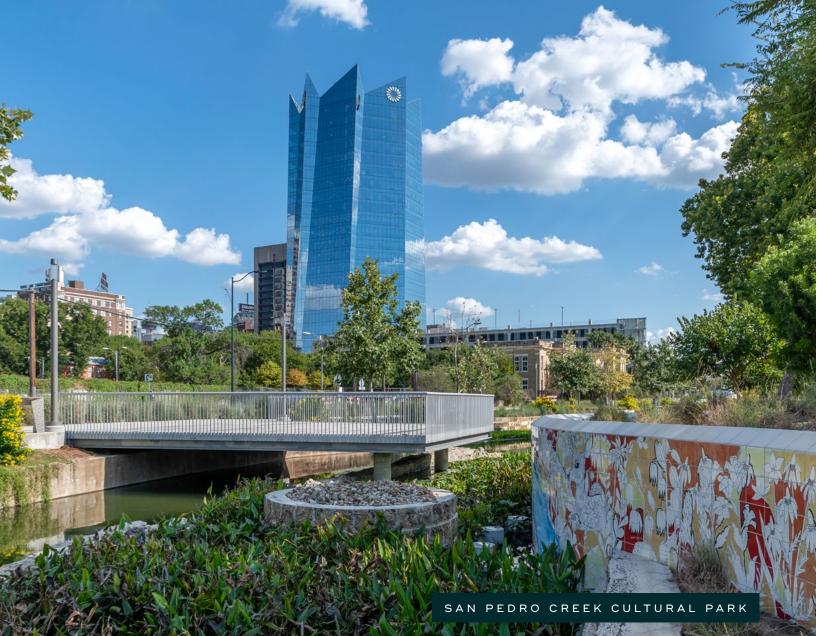

### San Pedro Creek Cultural Park

Located across Camaron Street, Frost Tower's western boundary, lies the San Pedro Creek Culture Park. This world-class linear park combines public art, architectural design, local craft, and historic preservation with engineering, ecosystem restoration, and native landscaping. The first segment of the park, which is located adjacent to Frost Tower, is complete and ready for enjoyment. When fully finished, the linear parkway will offer over two miles of walkways through downtown San Antonio.