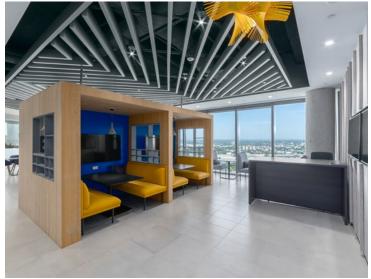

### **Tenant Lounge**

Serving as the "living room" of the project, Frost Tower features a one-of-a-kind lounge for tenants to enjoy. Beautifully designed and furnished for multiple purposes, the lounge offers a fully functioning commercial and catering kitchen, numerous seating options, a tasting room with private lockers, a boardroom complete with A/V equipment, and large flat screen TV. Complimentary coffee and pastries are regularly available, along with a variety of drinks and snacks. If desired, the lounge is available for tenants to reserve for private events.