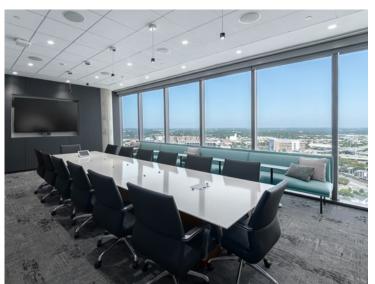

with A/V equipment, and large flat screen TV. Complimentary coffee and pastries are regularly available, along with a variety of drinks and snacks. If desired, the lounge is available for tenants to reserve for private events.







### **Availabilities**

| Suite             | Size      |              |
|-------------------|-----------|--------------|
| 1950              | 4,467 SF  | Floor Plan 🔇 |
| 2050              | 8,330 SF  | Floor Plan 🔇 |
| 2150              | 9,232 SF  | Floor Plan 🔇 |
| 2200 - Full Floor | 18,408 SF | Floor Plan 🔇 |
| 2300 - Full Floor | 18,195 SF | Floor Plan 🔇 |
| 2400 - Full Floor | 17,941 SF | Floor Plan 🔇 |





INTERIOR OFFICES



42 -0 0 -

-----

FROST TOWER | SAN ANTONIO, TEXAS



EXTERIOR OFFICES 



CONCEPT PLANS

# **Office Inspiration**



















#### OFFICE FOR LEASE 111 W HOUSTON ST SATX

PROJECT BY:



© 2023 CBRE, Inc. All rights reserved. This information has been obtained from sources believed reliable, but has not been verified for accuracy or completeness. You should conduct a careful, independent investigation of the property and verify all information. Any reliance on this information is solely at your own risk. CBRE and the CBRE logo are service marks of CBRE, Inc. All other marks displayed on this document are the property of their respective owners, and the use of such logos does not imply any affiliation with or endorsement of CBRE. Photos herein are the property of their respective owners. Use of these images without the express written consent of the owner is prohibited.

WEST HOUSTON STREET

. 3

FROSTTOW