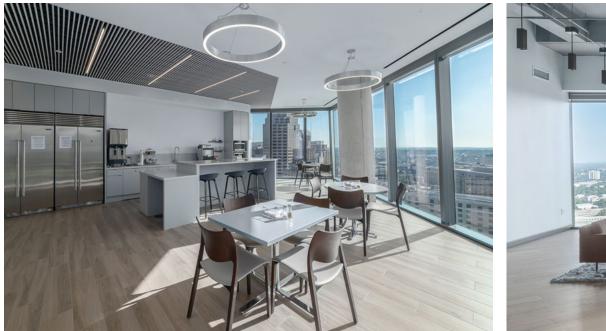

### **Tenant Lounge**

Serving as the "living room" of the project, Frost Tower features a one-of-a-kind lounge for tenants to enjoy. Beautifully designed and furnished for multiple purposes, the lounge offers a fully functioning commercial and catering kitchen, numerous seating options, a tasting room with private lockers, a boardroom complete with A/V equipment, and large flat screen TV. Complimentary coffee and pastries are regularly available, along with a variety of drinks and snacks. If desired, the lounge is available for tenants to reserve for private events.