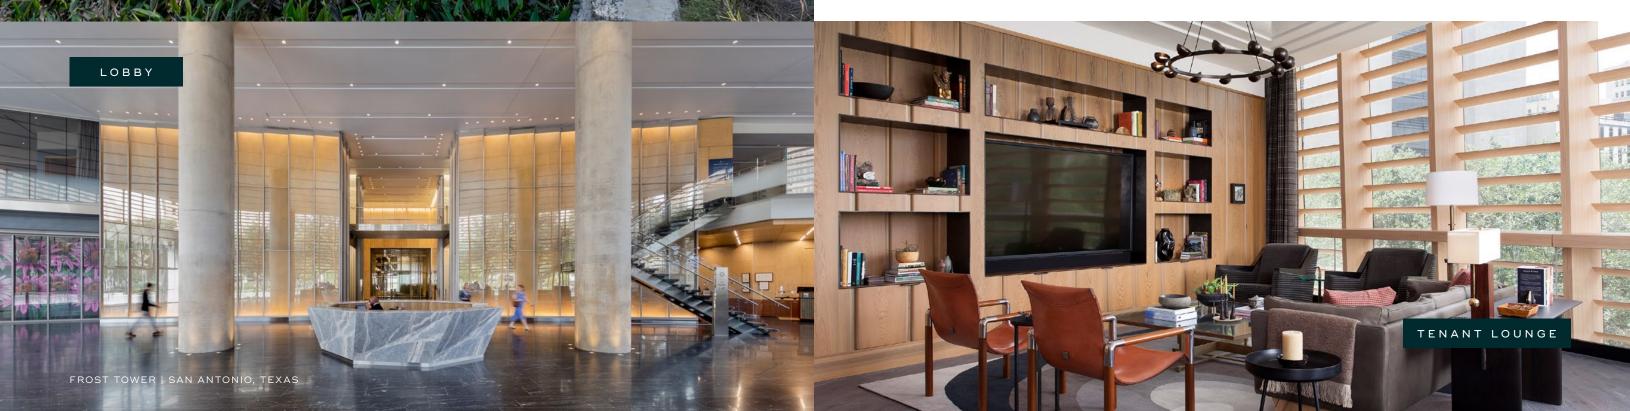

### **Tenant Lounge**

Serving as the "living room" of the project, Frost Tower features a one-of-a-kind lounge for tenants to enjoy. Beautifully designed and furnished for multiple purposes, the lounge offers a fully functioning commercial and catering kitchen, numerous seating options, a tasting room with private lockers, a boardroom complete with A/V equipment, and large flat screen TV. Complimentary coffee and pastries are regularly available, along with a variety of drinks and snacks. If desired, the lounge is available for tenants to reserve for private events.