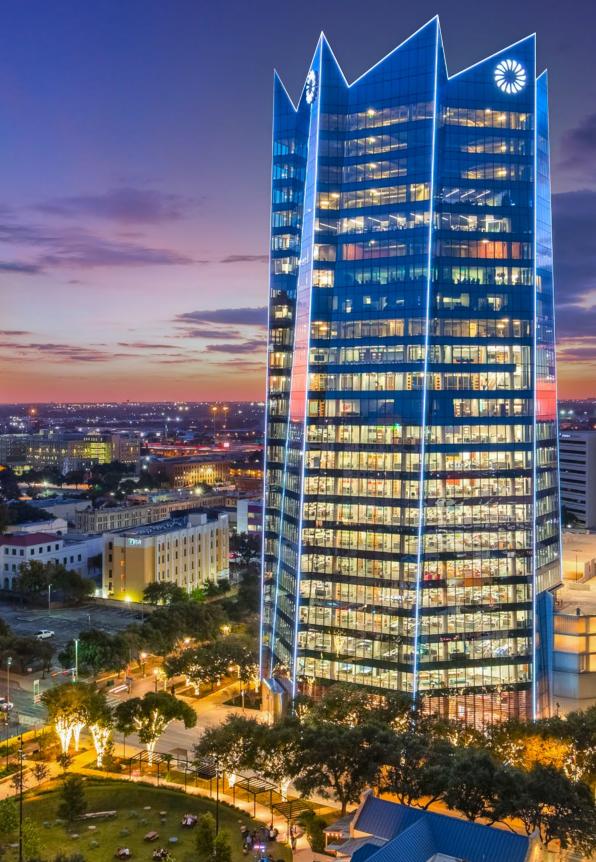

### A Striking Centerpiece in Dynamic Downtown San Antonio.

Frost Tower is the premier choice for officing in Downtown San Antonio. Designed by world renowned Pelli Clarke Pelli Architects, the tower offers 460,000 SF of Class A++ office and retail space surrounded by beautiful parks and a walkable, urban environment.

# Setting the bar for next-gen office.

Prime Houston Street location walkable to hundreds of local eateries and cultural attractions.

Best in class tenant lounge, with meeting spaces, wine lockers and catering options.