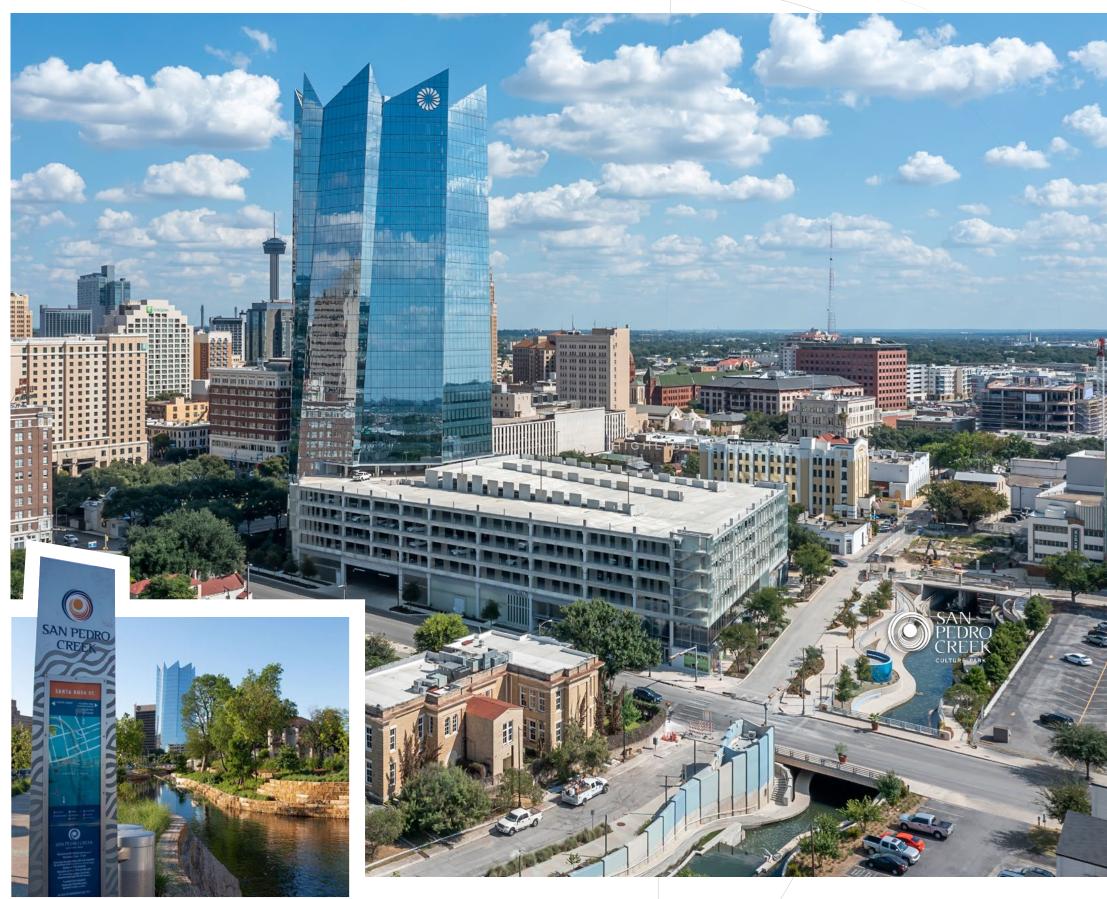

### San Pedro Creek Cultural Park

Located across Camaron Street, Frost Tower's western boundary, lies the San Pedro Creek Culture Park. This world-class linear park combines public art, architectural design, local craft, and historic preservation with engineering, ecosystem restoration, and native landscaping. The first segment of the park, which is located adjacent to Frost Tower, is complete and ready for enjoyment. When fully finished, the linear parkway will offer over two miles of walkways through downtown San Antonio.