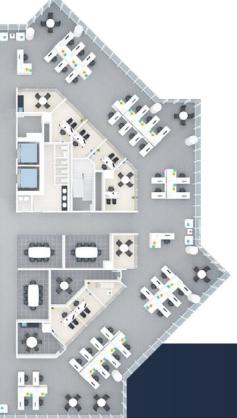

INTERIOR OFFICES

42 -0 0 -

-----

FROST TOWER | SAN ANTONIO, TEXAS

EXTERIOR OFFICES 

CONCEPT PLANS

# **Office Inspiration**