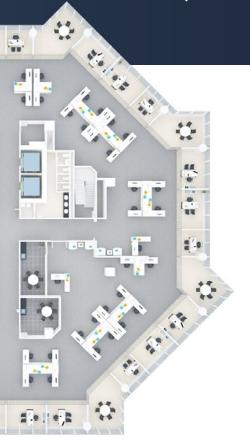

# **Office Inspiration**

INTERIOR OFFICES

42 -0 0 -

-----

FROST TOWER | SAN ANTONIO, TEXAS

EXTERIOR OFFICES 

CONCEPT PLANS