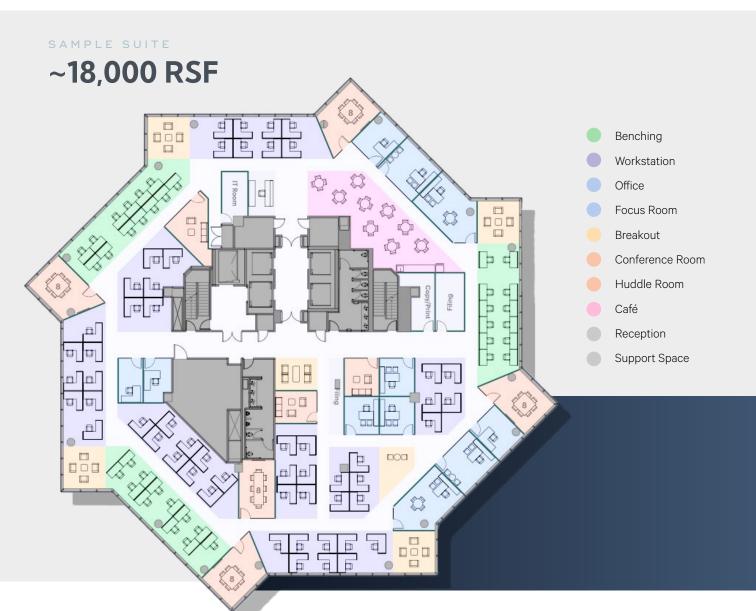

INTERIOR OFFICES

42 -0 0 -

-----

FROST TOWER | SAN ANTONIO, TEXAS

EXTERIOR OFFICES 

CONCEPT PLANS