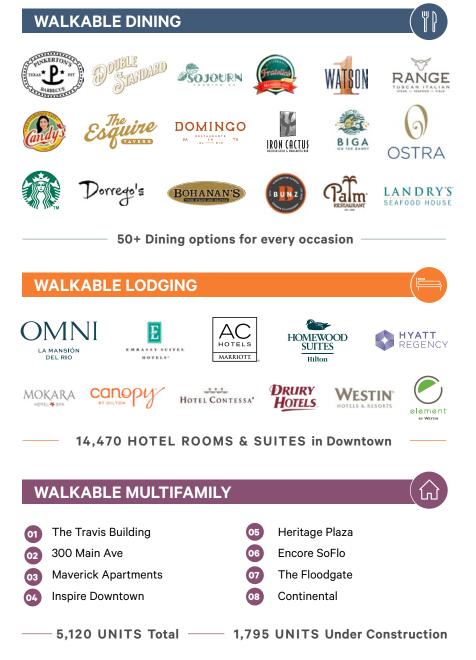

hundreds of local eateries and cultural attractions.





Best in class tenant lounge, with meeting spaces, wine lockers and catering options.

**5k SF SF Fitness Center** with locker room, showers and towel service, overlooking San Pedro Creek





Situated along San Pedro Creek Cultural Park, a two-mile linear park.

**Designed for demand:** AT&T, Aethernet, Jump Fiber, Lumen provide redundant high bandwidth options.

### Downtown San Antonio

Downtown San Antonio is uniquely positioned at the intersection of culture, history, and forward-thinking businesses.

With recent investments in this burgeoning tech corridor, and the unique and always-popular cultural attractions San Antonio provides, Frost Tower is a distinctive anchor symbolizing the growth of Downtown San Antonio's success.





#### AREA AMENITIES

### San Pedro Creek Cultural Park

Located across Camaron Street, Frost Tower's western boundary, lies the San Pedro Creek Culture Park. This world-class linear park combines public art, architectural design, local craft, and historic preservation with engineering, ecosystem restoration, and native landscaping. The first segment of the park, which is located adjacent to Frost Tower, is complete and ready for enjoyment. When fully finished, the linear parkway will offer over two miles of walkways through downtown San Antonio.







#### AREA AMENITIES

# Legacy Park

Located across Flores Street from Frost Tower's main entrance lies an approximately 1.2 acre park. This beautifully manicured space, featuring contoured grounds and vine-covered walkways, was designed