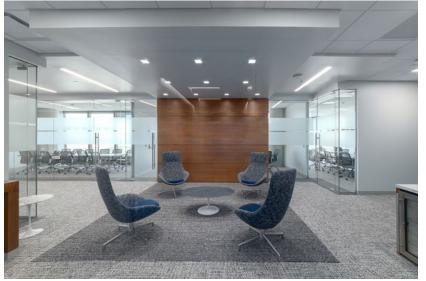

te with A/V equipment, and large flat screen TV. Complimentary coffee and pastries are regularly available, along with a variety of drinks and snacks. If desired, the lounge is available for tenants to reserve for private events.







### **Availabilities**

| Suite             | Size      |              |
|-------------------|-----------|--------------|
| 1950              | 4,467 SF  | Floor Plan 🔇 |
| 2050              | 8,330 SF  | Floor Plan 🔇 |
| 2150              | 9,232 SF  | Floor Plan 🔇 |
| 2200 - Full Floor | 18,408 SF | Floor Plan 🔇 |
| 2300 - Full Floor | 18,195 SF | Floor Plan 🔇 |
| 2400 - Full Floor | 17,941 SF | Floor Plan 🔇 |





INTERIOR OFFICES



42 -0 0 -

-----

FROST TOWER | SAN ANTONIO, TEXAS



EXTERIOR OFFICES 



CONCEPT PLANS

# **Office Inspiration**



















#### OFFICE FOR LEASE 111 W HOUSTON ST SATX

PROJECT BY:



© 2023 CBRE, Inc. All rights reserved. This information has been obtained from sources believed reliable, but has not been verified for accuracy or completeness. You should conduct a careful, independent investigation of the property and verify all information. Any reliance on this information is solely at your own risk. CBRE and the CBRE logo are service marks of CBRE, Inc. All other marks displayed on this document are the property of their respective owners, and the use of such logos does not imply any affiliation with or endorsement of CBRE. Photos herein are the property of their respective owners. Use of these images without the express written consent of the owner is prohibited.

WEST HOUSTON STREET

. 3

FROSTT