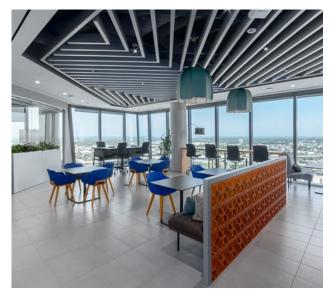

### **Tenant Lounge**

Serving as the "living room" of the project, Frost Tower features a one-of-a-kind lounge for tenants to enjoy. Beautifully designed and furnished for multiple purposes, the lounge offers a fully functioning commercial and catering kitchen, numerous seating options, a tasting room with private lockers, a boardroom complete with A/V equipment, and large flat screen TV. Complimentary coffee and pastries are regularly available, along with a variety of drinks and snacks. If desired, the lounge is available for tenants to reserve for private events.