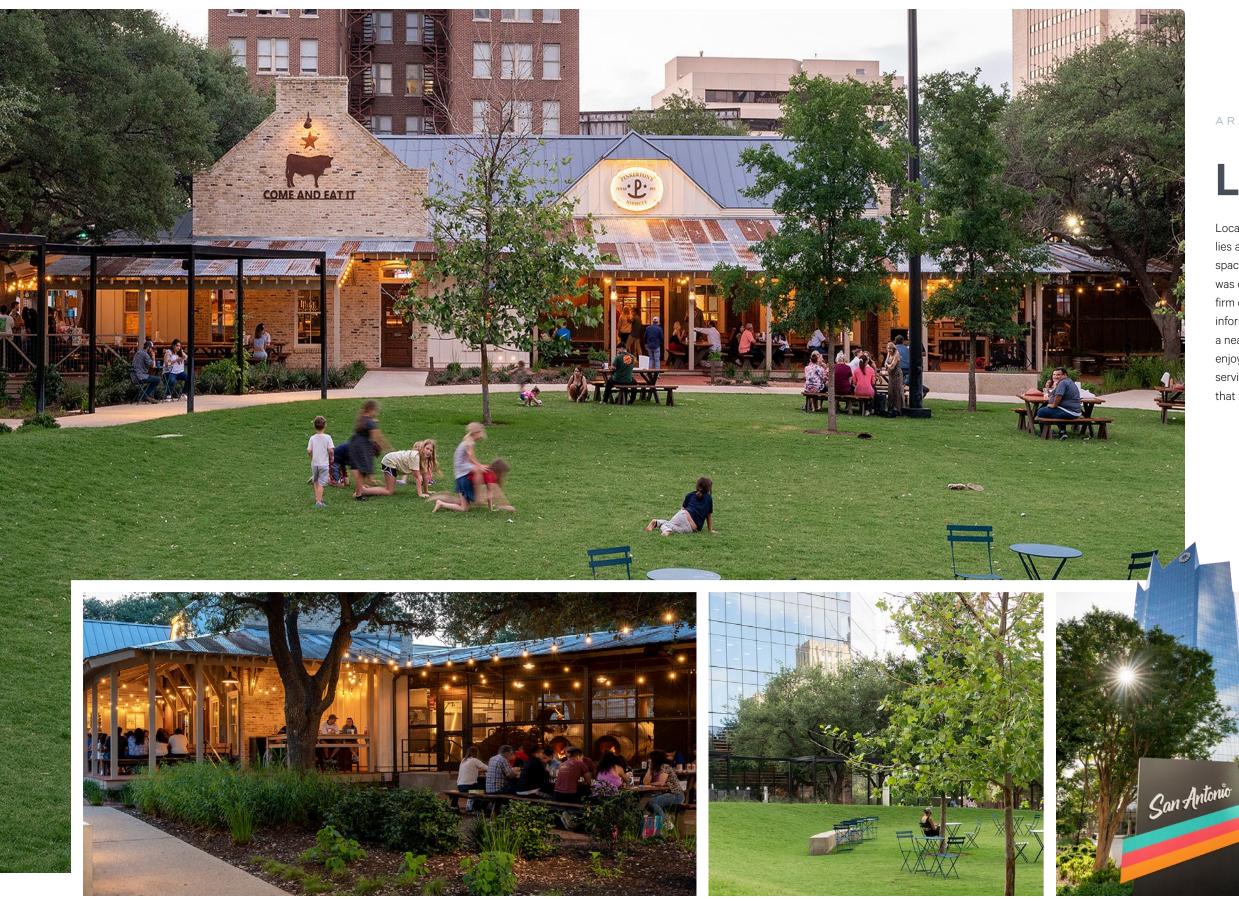

# Legacy Park

Located across Flores Street from Frost Tower's main entrance lies an approximately 1.2 acre park. This beautifully manicured space, featuring contoured grounds and vine-covered walkways, was designed by the world renowned landscape architecture firm of GGN. In addition to offering seating options to hold an informal outdoor meeting, or simply to sip a cup of coffee from a nearby coffee shop, the park is programmed for year-round enjoyment. Anchoring the north end of the park is Pinkerton's BBQ, serving up their Texas Monthly recognized meats in a restaurant that features ample indoor and outdoor seating options.