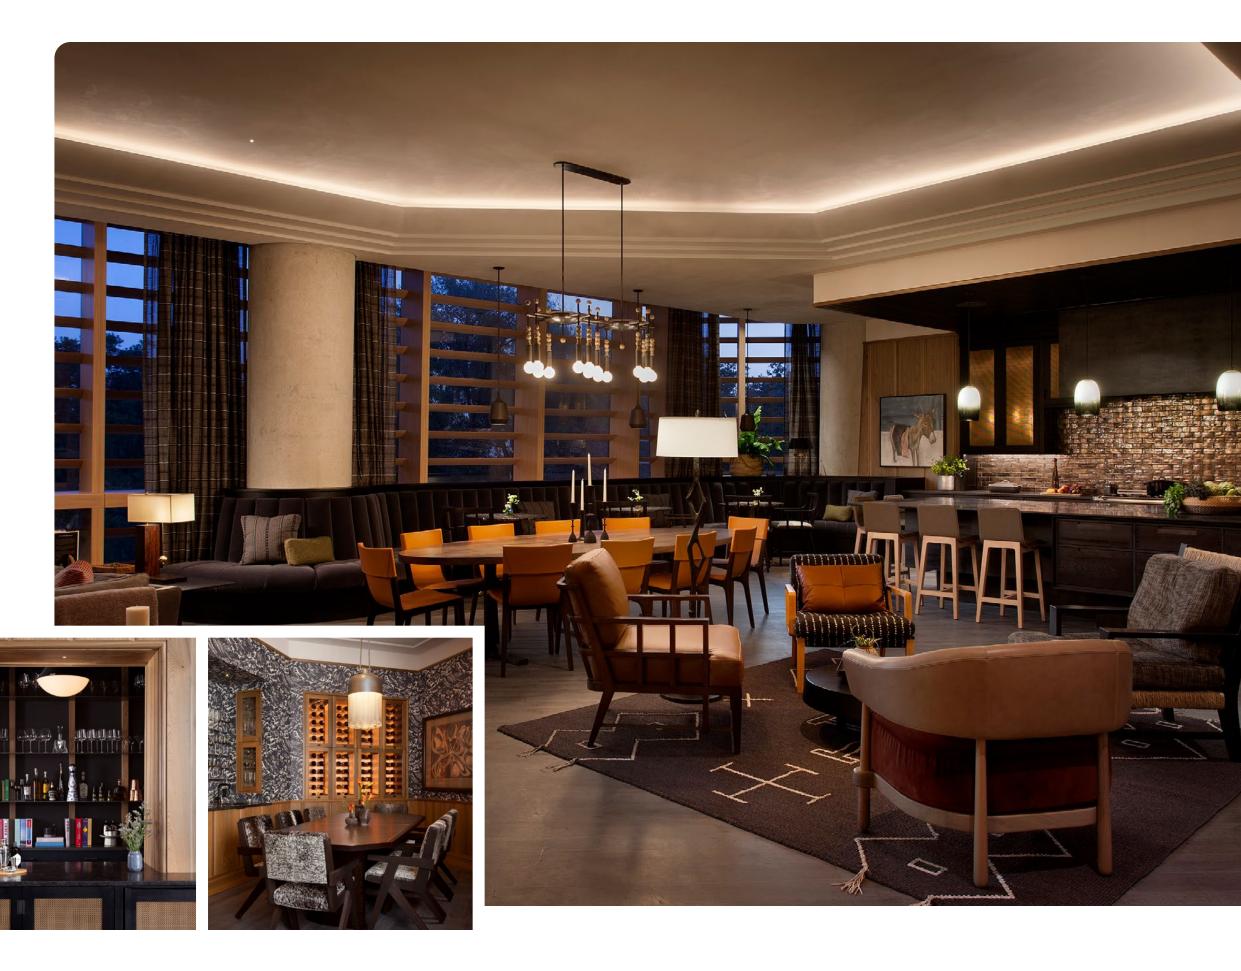

### **Tenant Lounge**

Serving as the "living room" of the project, Frost Tower features a one-of-a-kind lounge for tenants to enjoy. Beautifully designed and furnished for multiple purposes, the lounge offers a fully functioning commercial and catering kitchen, numerous seating options, a tasting room with private lockers, a boardroom complete with A/V equipment, and large flat screen TV. Complimentary coffee and pastries are regularly available, along with a variety of drinks and snacks. If desired, the lounge is available for tenants to reserve for private events.