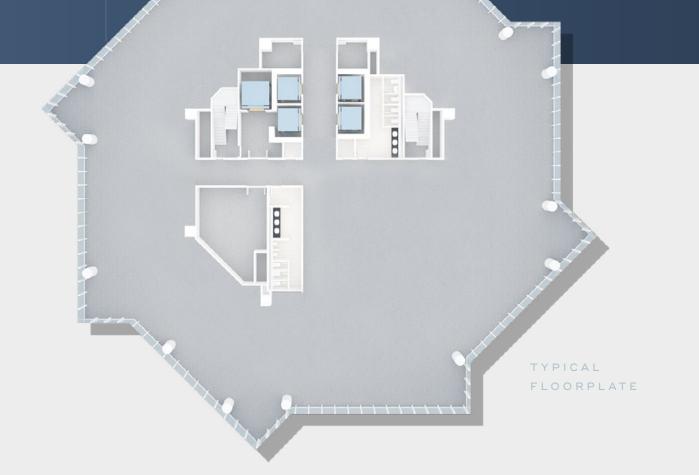

### **Availabilities**

| Suite             | Size      |              |
|-------------------|-----------|--------------|
| 1950              | 4,467 SF  | Floor Plan 🔇 |
| 2050              | 8,330 SF  | Floor Plan 🔇 |
| 2150              | 9,232 SF  | Floor Plan 🔇 |
| 2200 - Full Floor | 18,408 SF | Floor Plan 🔇 |
| 2300 - Full Floor | 18,195 SF | Floor Plan 🔇 |
| 2400 - Full Floor | 17,941 SF | Floor Plan 🔇 |