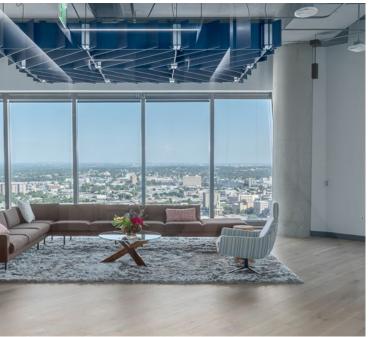

### **Tenant Lounge**

Serving as the "living room" of the project, Frost Tower features a one-of-a-kind lounge for tenants to enjoy. Beautifully designed and furnished for multiple purposes, the lounge offers a fully functioning commercial and catering kitchen, numerous seating options, a tasting room with private lockers, a boardroom complete with A/V equipment, and large flat screen TV. Complimentary coffee and pastries are regularly available, along with a variety of drinks and snacks. If desired, the lounge is available for tenants to reserve for private events.

# **Office Inspiration**