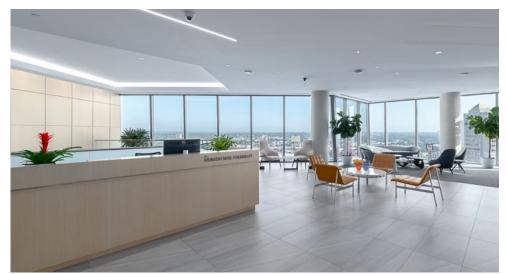

### **Tenant Lounge**

Serving as the "living room" of the project, Frost Tower features a one-of-a-kind lounge for tenants to enjoy. Beautifully designed and furnished for multiple purposes, the lounge offers a fully functioning commercial and catering kitchen, numerous seating options, a tasting room with private lockers, a boardroom complete with A/V equipment, and large flat screen TV. Complimentary coffee and pastries are regularly available, along with a variety of drinks and snacks. If desired, the lounge is available for tenants to reserve for private events.