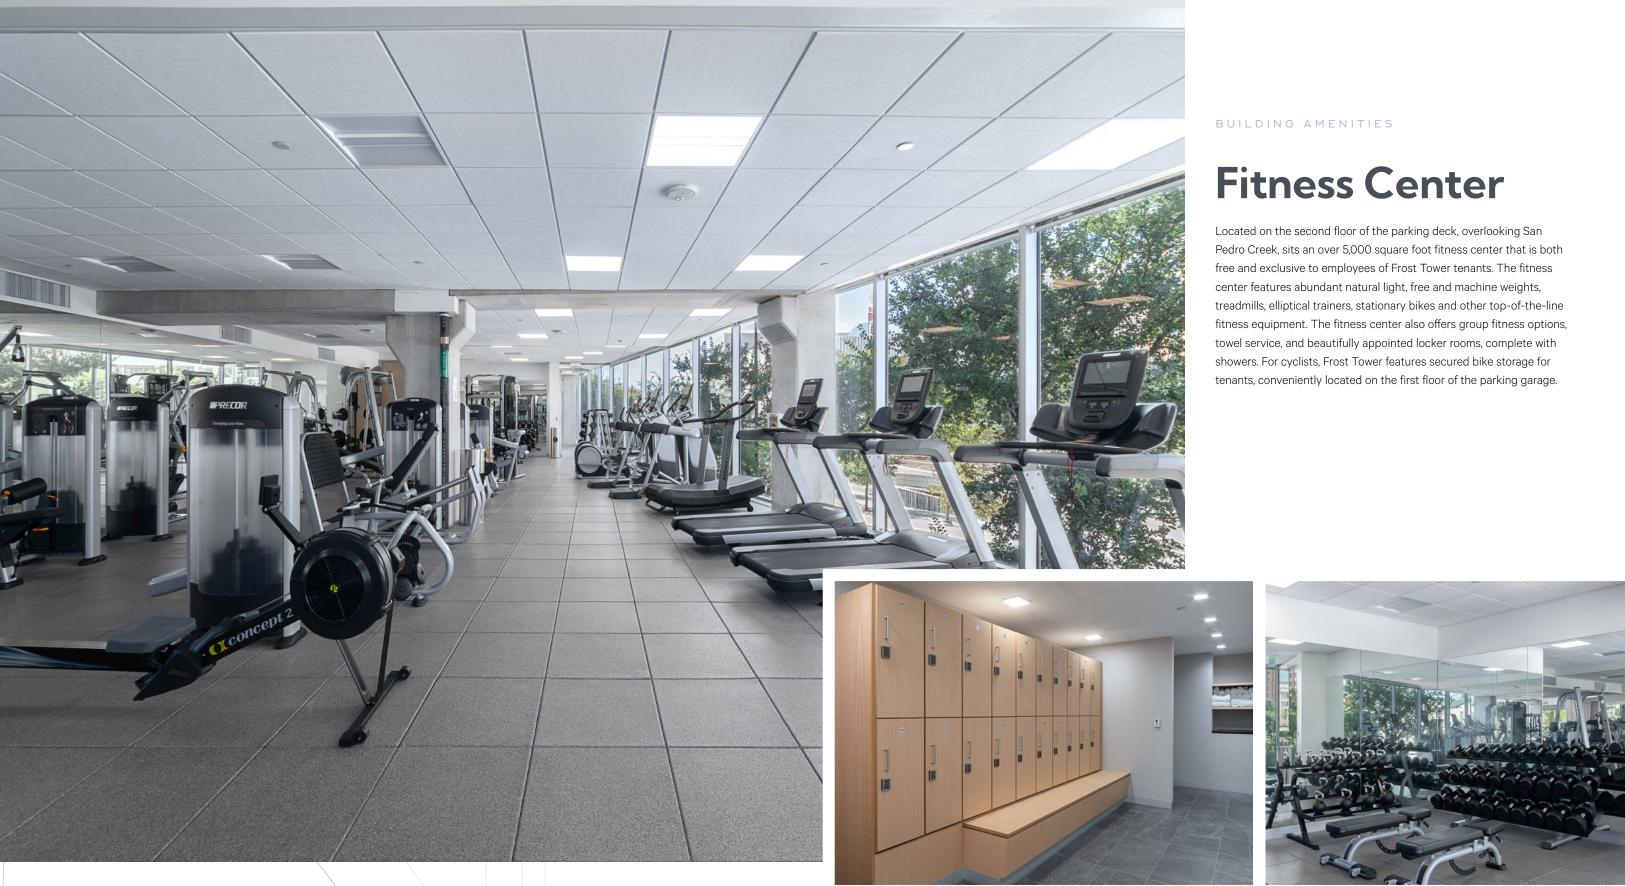

#### BUILDING AMENITIES

**5k SF SF Fitness Center** with locker room, showers and towel service, overlooking San Pedro Creek

Situated along San Pedro Creek Cultural Park, a two-mile linear park.

**Designed for demand:** AT&T, Aethernet, Jump Fiber, Lumen provide redundant high bandwidth options.