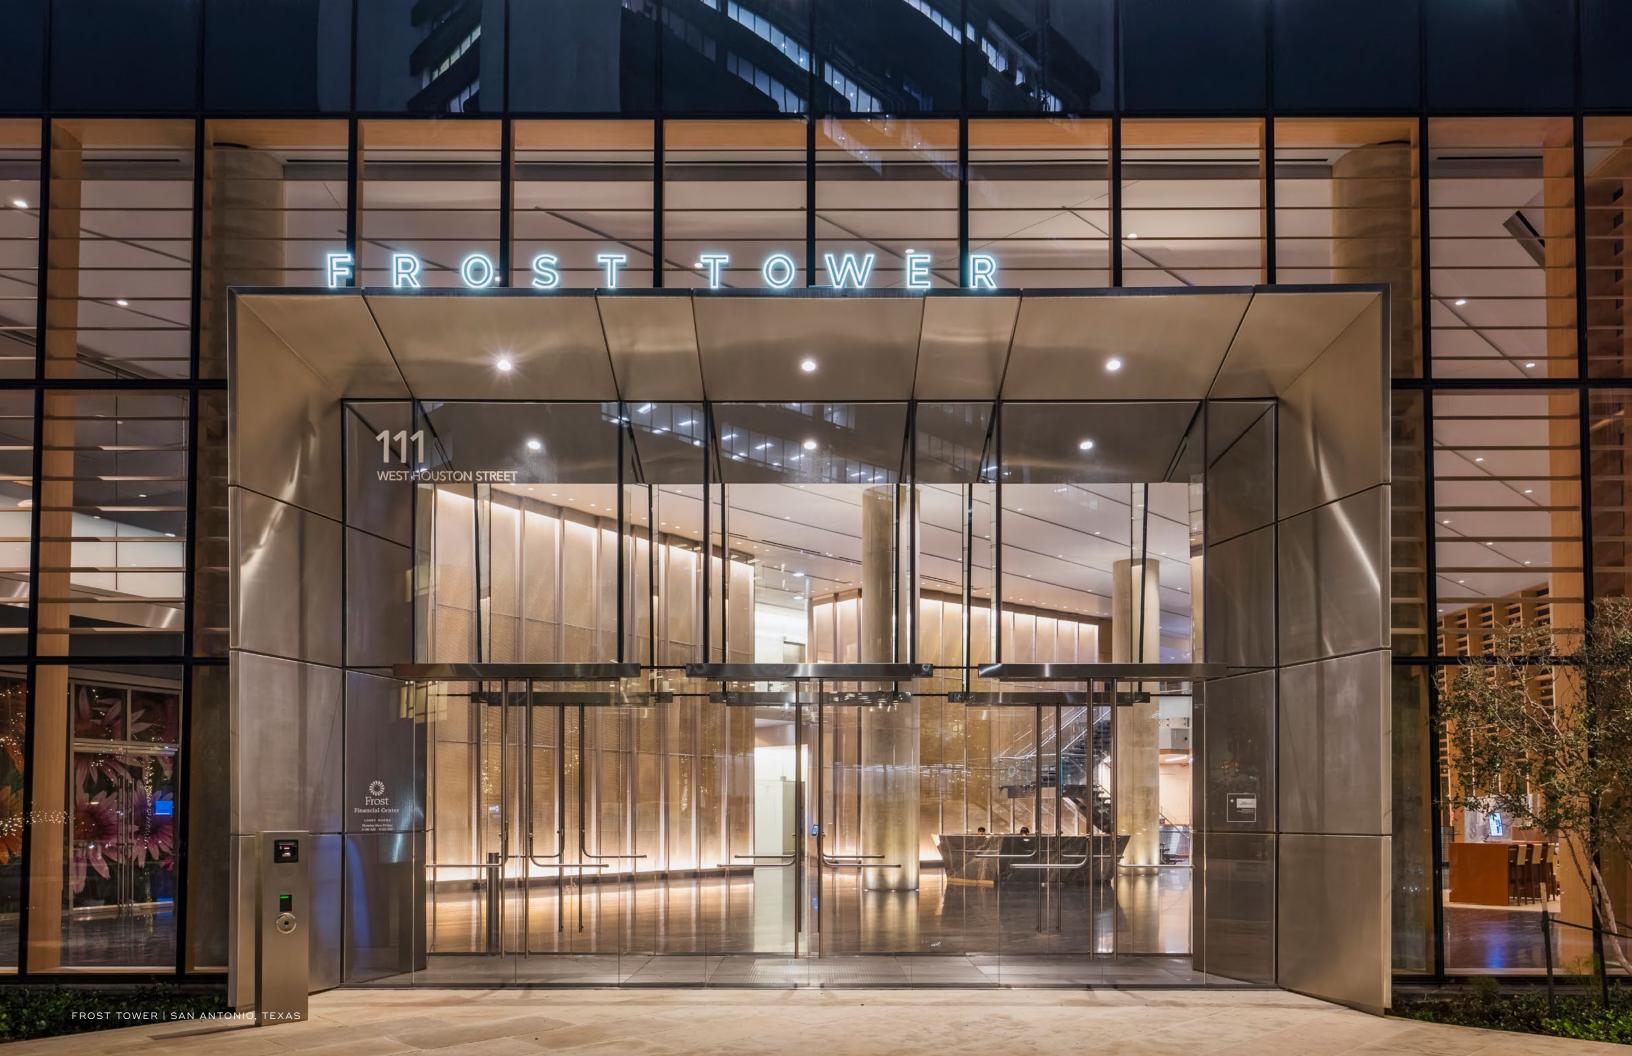

### A Striking Centerpiece in Dynamic Downtown San Antonio.

Frost Tower is the premier choice for officing in Downtown San Antonio. Designed by world renowned Pelli Clarke Pelli Architects, the tower offers 460,000 SF of Class A++ office and retail space surrounded by beautiful parks and a walkable, urban environment.

WEST HOUSTON STREET

. 3

FROSTTOWER