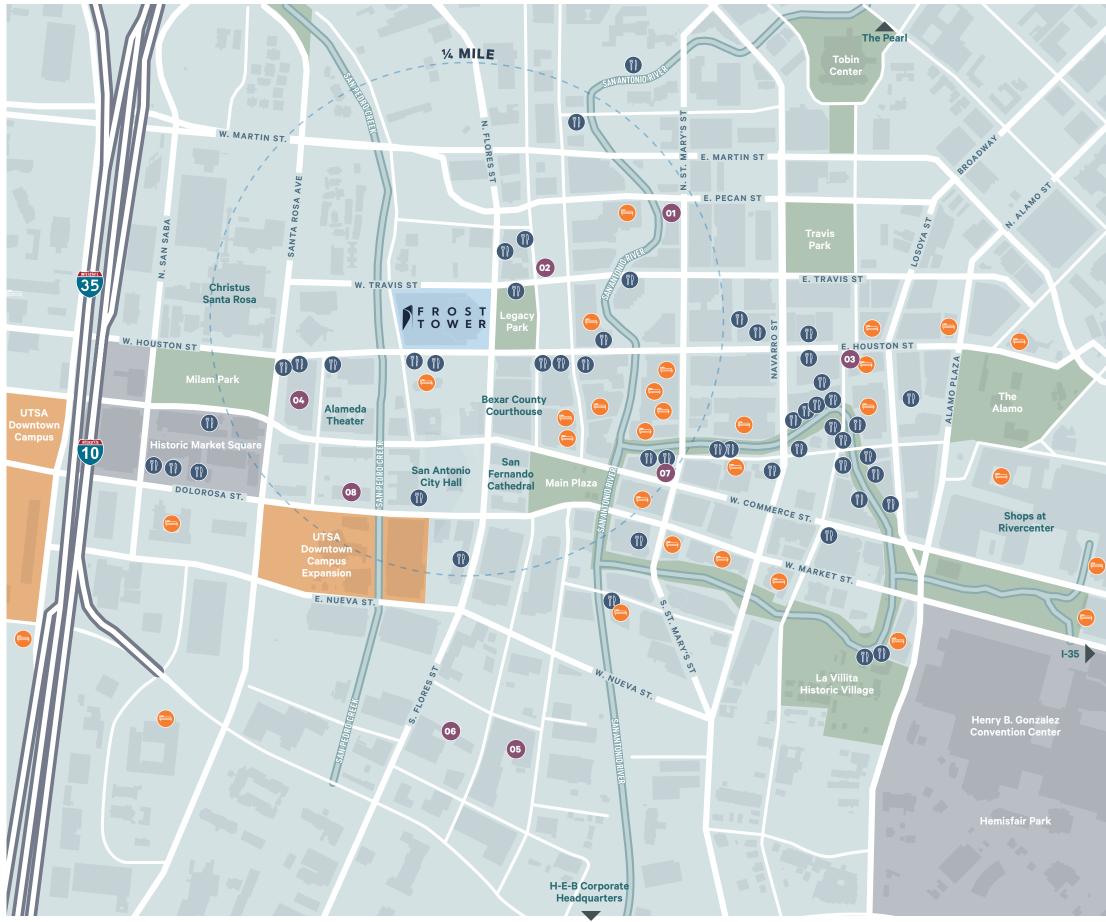

### Downtown San Antonio

Downtown San Antonio is uniquely positioned at the intersection of culture, history, and forward-thinking businesses.

With recent investments in this burgeoning tech corridor, and the unique and always-popular cultural attractions San Antonio provides, Frost Tower is a distinctive anchor symbolizing the growth of Downtown San Antonio's success.

#### AREA AMENITIES