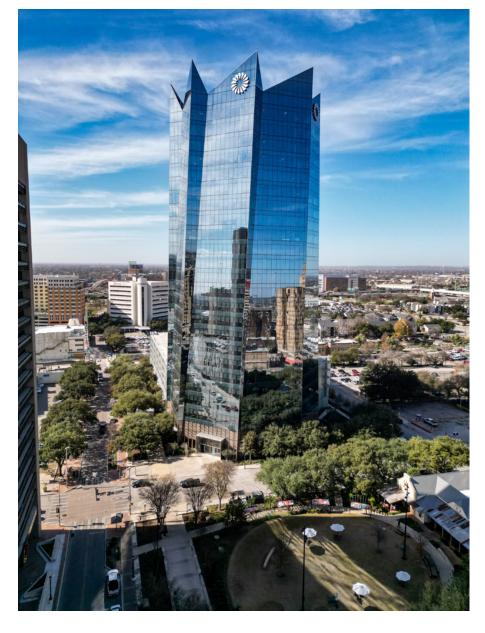

# フ フ

A beacon of architectural excellence, Frost Tower has etched itself into the fabric of San Antonio's skyline as an iconic landmark. Crafted by the esteemed Pelli Clarke Pelli Architects, this tower epitomizes sophistication, offering 460,000 square feet of unparalleled Class A++ office and retail space. Nestled amidst picturesque parks and a pedestrian-friendly environment, Frost Tower presents an enticing proposition for retailers seeking prime visibility and access. With its prestigious location along the San Pedro Creek Culture Park, a 2-mile linear park, and convenient structured parking facilities, Frost Tower embodies the pinnacle of urban lifestyle and commerce.