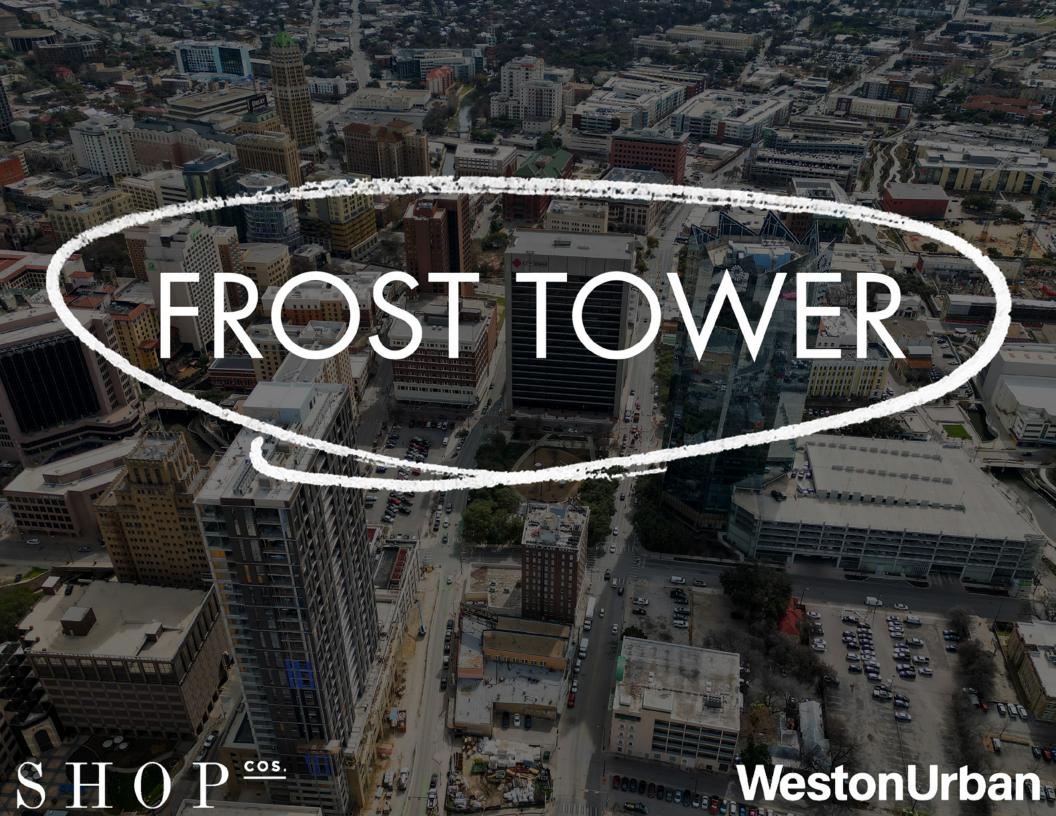

**PROPERTIES** 

1.5M SQUARE FEET

TOTAL ACRES

FROST TOWER | 111 W Houston

RETAIL 1: 4,333 SF [divisible]RETAIL 2: 8,788 SF [divisible]

• RETAIL 3: 3,465 SF

(2) 300 MAIN | 300 Main Ave

AVAIL: 3,536 SFAVAIL: 1,053 SF

# フ フ

A beacon of architectural excellence, Frost Tower has etched itself into the fabric of San Antonio's skyline as an iconic landmark. Crafted by the esteemed Pelli Clarke Pelli Architects, this tower epitomizes sophistication, offering 460,000 square feet of unparalleled Class A++ office and retail space. Nestled amidst picturesque parks and a pedestrian-friendly environment, Frost Tower presents an enticing proposition for retailers seeking prime visibility and access. With its prestigious location along the San Pedro Creek Culture Park, a 2-mile linear park, and convenient structured parking facilities, Frost Tower embodies the pinnacle of urban lifestyle and commerce.