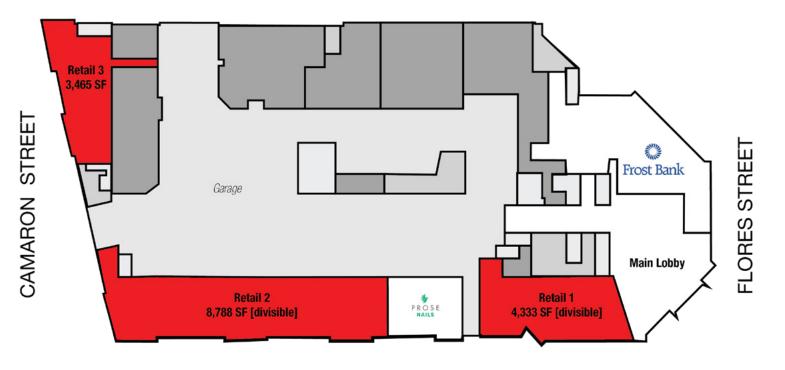

**PROPERTIES** 

1.5M SQUARE FEET

TOTAL ACRES

FROST TOWER | 111 W Houston

RETAIL 1: 4,333 SF [divisible]RETAIL 2: 8,788 SF [divisible]

• RETAIL 3: 3,465 SF

(2) 300 MAIN | 300 Main Ave

AVAIL: 3,536 SFAVAIL: 1,053 SF