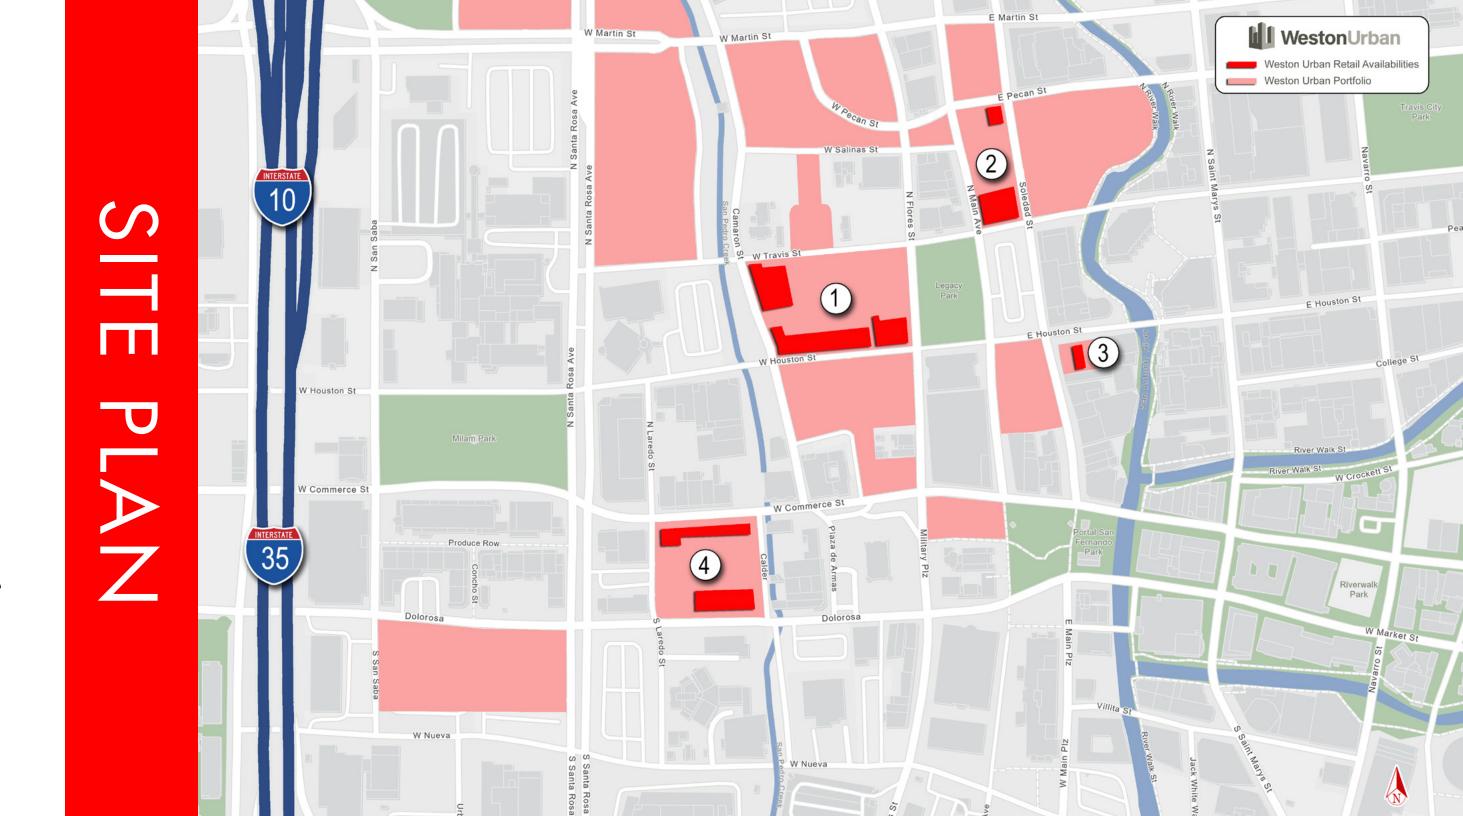

**PROPERTIES** 

1.5M SQUARE FEET

TOTAL ACRES

FROST TOWER | 111 W Houston

RETAIL 1: 4,333 SF [divisible]RETAIL 2: 8,788 SF [divisible]

• RETAIL 3: 3,465 SF

(2) 300 MAIN | 300 Main Ave

AVAIL: 3,536 SFAVAIL: 1,053 SF

SAVOY BUILDING | 116 E Houston

• AVAIL: 1,500 SF

THE CONTINENTAL | 322 W Commerce

THE ARANA

• 1ST FLOOR: 2,528 SF & 3,055 SF

• 2ND FLOOR: 6,480 SF

## THE CONTINENTAL

• 1ST FLOOR: 6,821 SF [divisible] & 3,193 SF