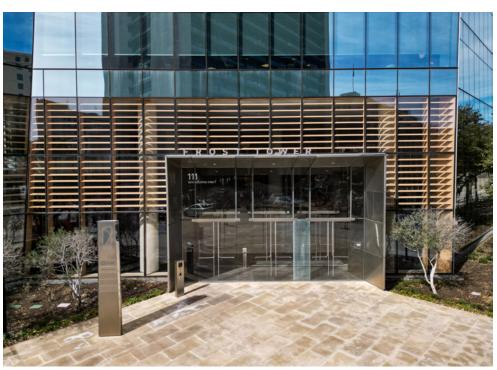

# フ フ

A beacon of architectural excellence, Frost Tower has etched itself into the fabric of San Antonio's skyline as an iconic landmark. Crafted by the esteemed Pelli Clarke Pelli Architects, this tower epitomizes sophistication, offering 460,000 square feet of unparalleled Class A++ office and retail space. Nestled amidst picturesque parks and a pedestrian-friendly environment, Frost Tower presents an enticing proposition for retailers seeking prime visibility and access. With its prestigious location along the San Pedro Creek Culture Park, a 2-mile linear park, and convenient structured parking facilities, Frost Tower embodies the pinnacle of urban lifestyle and commerce.