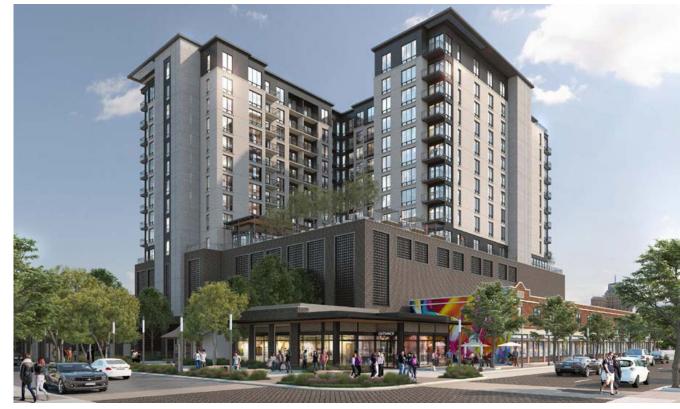

#### THE CONTINENTAL

• 1ST FLOOR: 6,821 SF [divisible] & 3,193 SF

ш

П

The Continental Building is where rich history converges with contemporary luxury. Set to redefine mixed-use living, this ambitious redevelopment project marries the storied past of the Historic Continental Hotel and Arana Building with modern sensibilities. Anchored by a 16-story, 300-unit multifamily residential tower, flanked by meticulously renovated historical edifices, this community promises a blend of tradition and progress. Boasting boutique ground-floor retail spaces and multi-level creative office/loft accommodations, The Continental Building offers an opportunity for retail tenants to thrive amidst a curated urban oasis. With shell delivery slated for mid-2025, this transformative project is poised to become a cornerstone of San Antonio's evolving landscape.