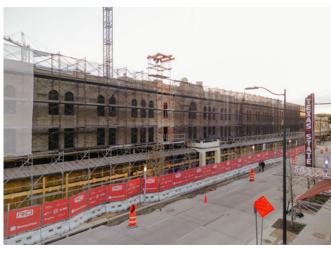

#### THE CONTINENTAL

• 1ST FLOOR: 6,821 SF [divisible] & 3,193 SF

ш

П

The Continental Building is where rich history converges with contemporary luxury. Set to redefine mixed-use living, this ambitious redevelopment project marries the storied past of the Historic Continental Hotel and Arana Building with modern sensibilities. Anchored by a 16-story, 300-unit multifamily residential tower, flanked by meticulously renovated historical edifices, this community promises a blend of tradition and progress. Boasting boutique ground-floor retail spaces and multi-level creative office/loft accommodations, The Continental Building offers an opportunity for retail tenants to thrive amidst a curated urban oasis. With shell delivery slated for mid-2025, this transformative project is poised to become a cornerstone of San Antonio's evolving landscape.