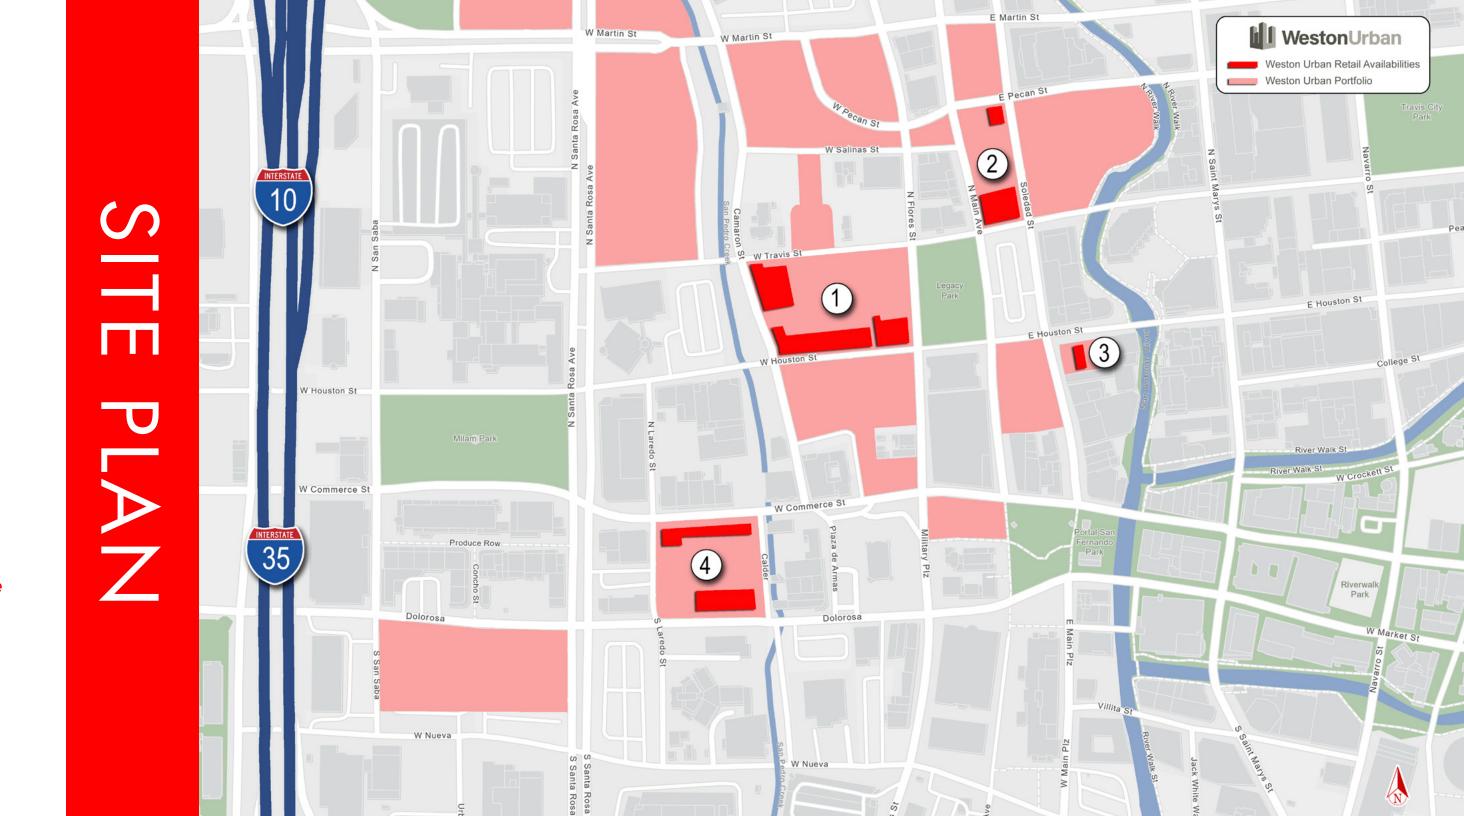

**PROPERTIES** 

1.5M SQUARE FEET

TOTAL ACRES

FROST TOWER | 111 W Houston

RETAIL 1: 4,333 SF [divisible]RETAIL 2: 8,788 SF [divisible]

• RETAIL 3: 3,465 SF

(2) 300 MAIN | 300 Main Ave

AVAIL: 3,536 SFAVAIL: 1,053 SF

SAVOY BUILDING | 116 E Houston

• AVAIL: 1,500 SF

THE CONTINENTAL | 322 W Commerce