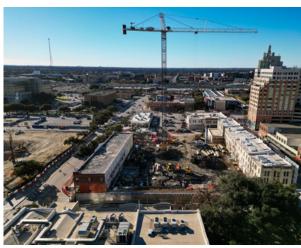

#### THE CONTINENTAL

• 1ST FLOOR: 6,821 SF [divisible] & 3,193 SF

ш

П

The Continental Building is where rich history converges with contemporary luxury. Set to redefine mixed-use living, this ambitious redevelopment project marries the storied past of the Historic Continental Hotel and Arana Building with modern sensibilities. Anchored by a 16-story, 300-unit multifamily residential tower, flanked by meticulously renovated historical edifices, this community promises a blend of tradition and progress. Boasting boutique ground-floor retail spaces and multi-level creative office/loft accommodations, The Continental Building offers an opportunity for retail tenants to thrive amidst a curated urban oasis. With shell delivery slated for mid-2025, this transformative project is poised to become a cornerstone of San Antonio's evolving landscape.